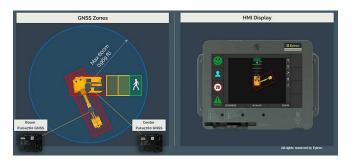

ndard implementation with four sensors on vehicle sides, adaptable based on vehicle size for comprehensive coverage.

**Extended range.** Provides good accuracy and a range exceeding 80 meters Time of Flight, 300 meters GNSS, enhancing safety and awareness.

# 9870 0034 01. Örebro, Sweden, Legal Notice © Copyright 2021, Epiroc Rock Drills AB, Örebro, Sweden. Any unauthorized use or copying of the contents or any part thereof is prohibited. Illustrations and photos may show equipment an subject to change without notice. Consult your Epiroc Customer Center for specifications and equipment are subject to change without notice. Consult your Epiroc Customer Center for specific information.

## GNSS: Single Pulse760s

# A Registration of the Parkey Conternation of the

### GNSS: Dual Pulse760s



# Time of flight



### **Functions**

- GNSS (Positioning)
- Time of Flight (V2V & V2P ranging)
- Magnetic field receiver (System self-monitoring)
- · Vehicle-to-vehicle RF transceiver
- · Vehicle-to-pedestrian RF transceiver

### **Features**

- Unique identifier
- Vehicle identifier
- · Internal battery backup
- · Data logging
- CAN FD bootloader
- NFC wireless configuration
- Dynamic CAN bus neighbour sensing

# United. Inspired.

Performance unites us, innovation inspires us, and commitment drives us to keep moving forward. Count on Epiroc to deliver the solutions you need to succeed today and the technology to lead to tomorrow.