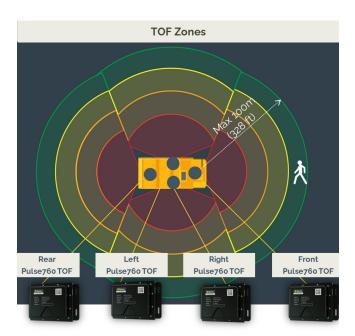

# Time of flight

**Adaptability.** Standard implementation with four sensors on vehicle sides, adaptable based on vehicle size for comprehensive coverage.

**Extended range.** Provides good accuracy and a range exceeding 80 meters Time of Flight, 300 meters GNSS, enhancing safety and awareness.