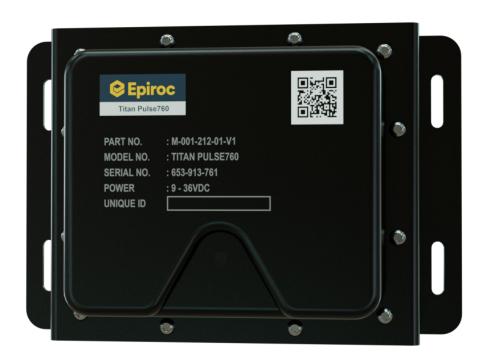

# Pulse760

The Titan Pulse760 consists of a Global Navigation Satelite System (GNSS) and Time of Flight (ToF) used for vehicle and pedestrian detection

The Pulse760 is an ultra-wideband time-of-flight sensor used for precise ranging between vehicles and Epiroc's pedestrian tags, with an accuracy and range exceeding 80 meters. A high-accuracy GNSS receiver allows for accurate positioning in surface applications. The Pulse760 also features sub-GHz RF capability (868MHz or 915MHz) and is typically installed on the sides of a vehicle, with adaptations based on vehicle size.