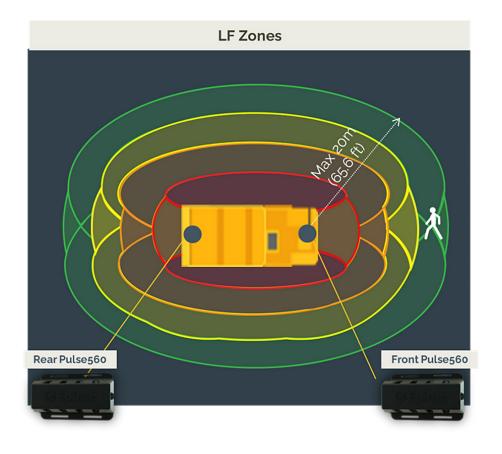

### 🕀 Main benefits

**Enhanced detection.** Two sensors provide detection up to 20 meters in both front and rear, enhancing vehicle safety.

**Prohibition zones.** Ideal for creating prohibition zones around the vehicle, thanks to high object penetration.

Internal RF transceiver. Receives tag responses over sub-GHz RF (868/915 MHz). Enables communication between vehicles and pedestrians up to 80 meters away, improving situational awareness and safety.