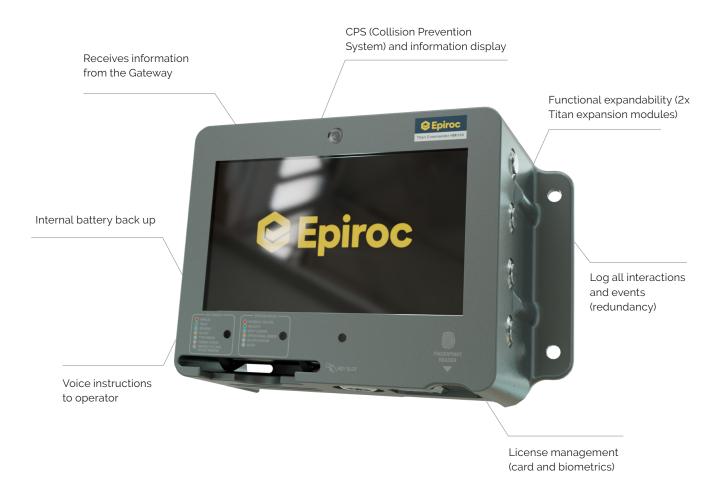

## **Commander HMI100**

This device is a multi-functional Human Machine Interface (HMI) that provides the operator with critical information in a simple manner. Configurable and extendable, this device is ideal for a wide range of applications.

## Main benefits

**Access control.** Built-in fingerprint scanner and card reader for secure access control.

**Customized alerts.** Provides audio and visual feedback that can be catered to a specific region - ensuring the operator receives alerts that cater to the language preferences.

**Connectivity and internal storage.** Equipped with WiFi for seamless connectivity and internal storage for redundancy in system logs and storing configuration files, audio and images.

## **Functions**

- 7" colour LCD with auto brightness control
- Unique identifier
- · Vehicle identifier
- Internal battery backup
- · Data logging
- Over-the-air (OTA)
- Wi-Fi, ethernet, CAN FD, USB
- NFC wireless configuration